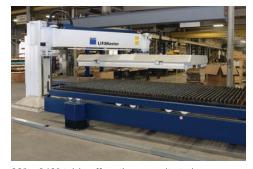

## CUTTING

FOR SHEETS & PLATES

- \* 6000 watt **Trumpf trulaser 5060** cutting machine
- ★ Quick turnaround on-time performance
- ★ No order minimums 1 to 1000+ pieces
- \* Save on labor, machining, forming and time
- \* One stop shopping from material to finished part
- \* Reduce your scrap... Increase your profits
- ★ Additional processing available to meet your finished part needs

80" x 240" table offers the capacity to laser cut small or large parts

Tolerances to your needs... to your specifications

Inspecvision Planar provides inspection and reverse engineering of flat parts

GOOD METALS COMPANY 440 32nd St. S.W., Wyoming, MI 49548