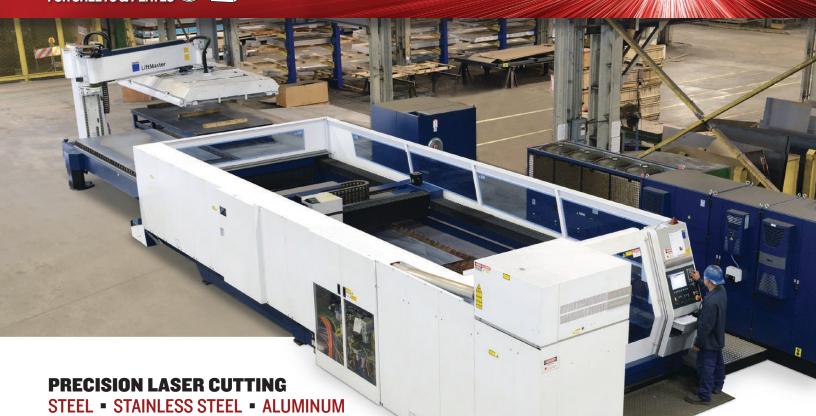

## CUTTING

FOR SHEETS & PLATES

- \* 6000 watt **Trumpf trulaser 5060** cutting machine
- ★ Quick turnaround on-time performance
- ★ No order minimums 1 to 1000+ pieces
- \* Save on labor, machining, forming and time
- \* One stop shopping from material to finished part
- \* Reduce your scrap... Increase your profits
- ★ Additional processing available to meet your finished part needs

80" x 240" table offers the capacity to laser cut small or large parts

Tolerances to your needs... to your specifications

Inspecvision Planar provides inspection and reverse engineering of flat parts

GOOD METALS COMPANY 440 32nd St. S.W., Wyoming, MI 49548