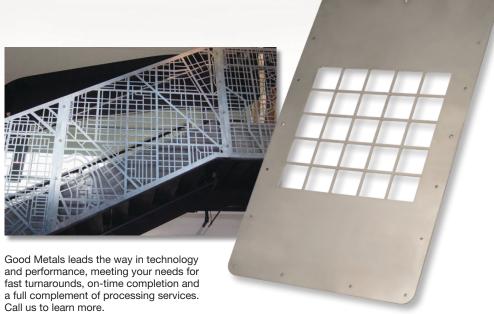

80" x 240" table offers the capacity to laser cut small or large parts

Tolerances to your needs... to your specifications

Inspecvision Planar provides inspection and reverse engineering of flat parts

GOOD METALS COMPANY 440 32nd St. S.W., Wyoming, MI 49548