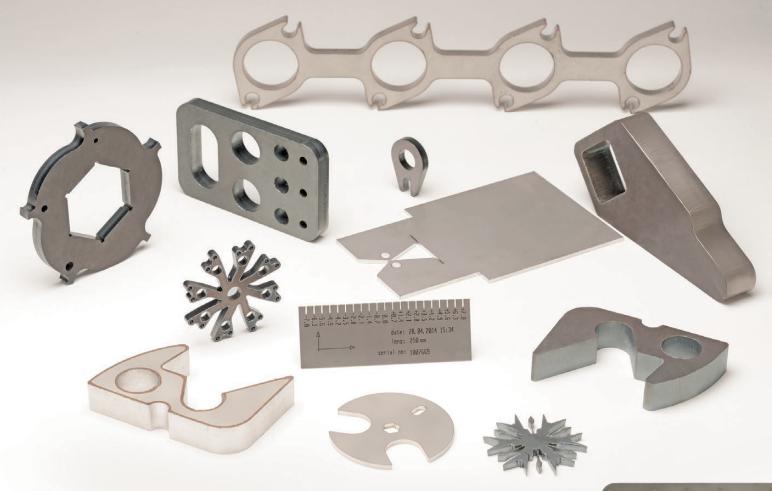

## LASEC CUT PRECISION

Holes, radiuses, notches and precision shapes laser cut out of thin or thick steel, stainless steel and aluminum bring you new freedom from machining, milling, drilling, boring and forming—saving you time, money and labor.