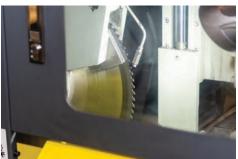

## **HIGH PRODUCTION, THIN KERF, CARBIDE CIRCULAR SAWING** STEEL • STAINLESS STEEL

- \* Marvel P-150C and P-100C carbide circular saws
- \* High-powered 20HP and 15HP blade drives
- \* Minimum cut widths: 5/8" rounds and rectangles
- \* Maximum cut widths: 6" rounds and 4-1/8" rectangles
- \* Accommodates stock up to 20' in length

Ultra thin carbide blades minimize kerf loss and material waste

Continuous feeding of bar and tube stock possible with automated loading table

Capable of accurately cutting multiple pieces in one pass

Automatic, hydraulic discharge chute sorts finished pieces