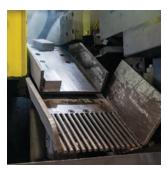

Ultra thin carbide blades minimize kerf loss and material waste

Continuous feeding of bar and tube stock possible with automated loading table

Capable of accurately cutting multiple pieces in one pass

Automatic, hydraulic discharge chute sorts finished pieces