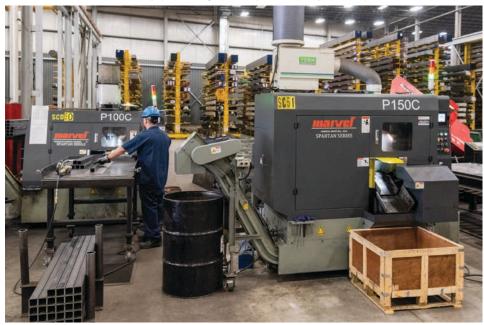

## **HIGH PRODUCTION, THIN KERF, CARBIDE CIRCULAR SAWING** STEEL • STAINLESS STEEL

- \* Marvel P-150C and P-100C carbide circular saws
- \* High-powered 20HP and 15HP blade drives
- \* Minimum cut widths: 5/8" rounds and rectangles
- \* Maximum cut widths: 6" rounds and 4-1/8" rectangles
- \* Accommodates stock up to 20' in length

Ultra thin carbide blades minimize kerf loss and material waste

Continuous feeding of bar and tube stock possible with automated loading table

Capable of accurately cutting multiple pieces in one pass

Automatic, hydraulic discharge chute sorts finished pieces