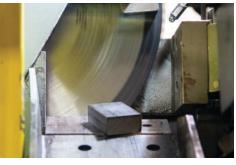

## **HIGH PRODUCTION, THIN KERF, CARBIDE CIRCULAR SAWING** STEEL • STAINLESS STEEL

- \* Marvel P-150C and P-100C carbide circular saws
- \* High-powered 20HP and 15HP blade drives
- \* Minimum cut widths: 5/8" rounds and rectangles
- \* Maximum cut widths: 6" rounds and 4-1/8" rectangles
- \* Accommodates stock up to 20' in length

Ultra thin carbide blades minimize kerf loss and material waste

Continuous feeding of bar and tube stock possible with automated loading table

Capable of accurately cutting multiple pieces in one pass

Automatic, hydraulic discharge chute sorts finished pieces