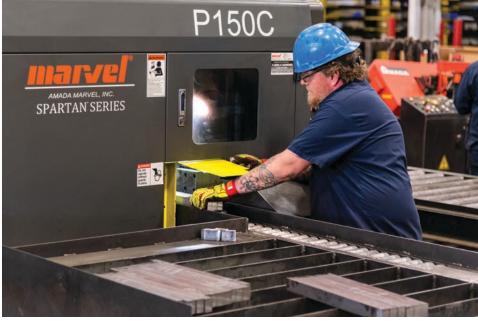

## **HIGH PRODUCTION, THIN KERF, CARBIDE CIRCULAR SAWING** STEEL • STAINLESS STEEL

- \* Marvel P-150C and P-100C carbide circular saws
- \* High-powered 20HP and 15HP blade drives
- \* Minimum cut widths: 5/8" rounds and rectangles
- \* Maximum cut widths: 6" rounds and 4-1/8" rectangles
- \* Accommodates stock up to 20' in length

Ultra thin carbide blades minimize kerf loss and material waste

Continuous feeding of bar and tube stock possible with automated loading table

Capable of accurately cutting multiple pieces in one pass

Automatic, hydraulic discharge chute sorts finished pieces