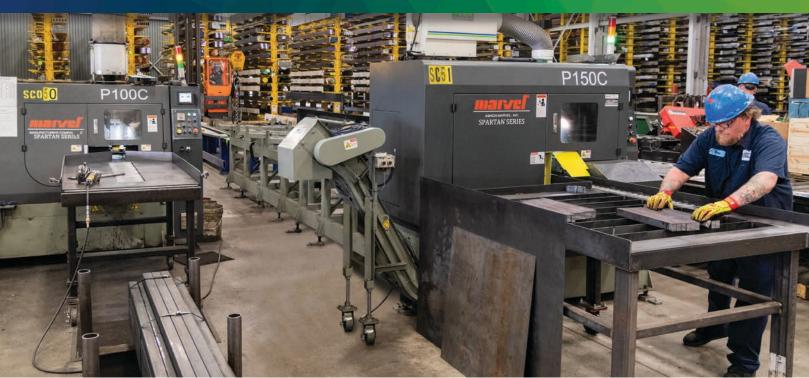

## **HIGH PRODUCTION, THIN KERF, CARBIDE CIRCULAR SAWING** STEEL • STAINLESS STEEL

- \* Marvel P-150C and P-100C carbide circular saws
- \* High-powered 20HP and 15HP blade drives
- \* Minimum cut widths: 5/8" rounds and rectangles
- \* Maximum cut widths: 6" rounds and 4-1/8" rectangles
- \* Accommodates stock up to 20' in length

Ultra thin carbide blades minimize kerf loss and material waste

Continuous feeding of bar and tube stock possible with automated loading table

Capable of accurately cutting multiple pieces in one pass

Automatic, hydraulic discharge chute sorts finished pieces