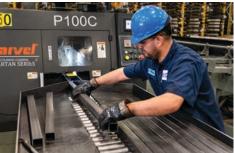

Ultra thin carbide blades minimize kerf loss and material waste

Continuous feeding of bar and tube stock possible with automated loading table

Capable of accurately cutting multiple pieces in one pass

Automatic, hydraulic discharge chute sorts finished pieces